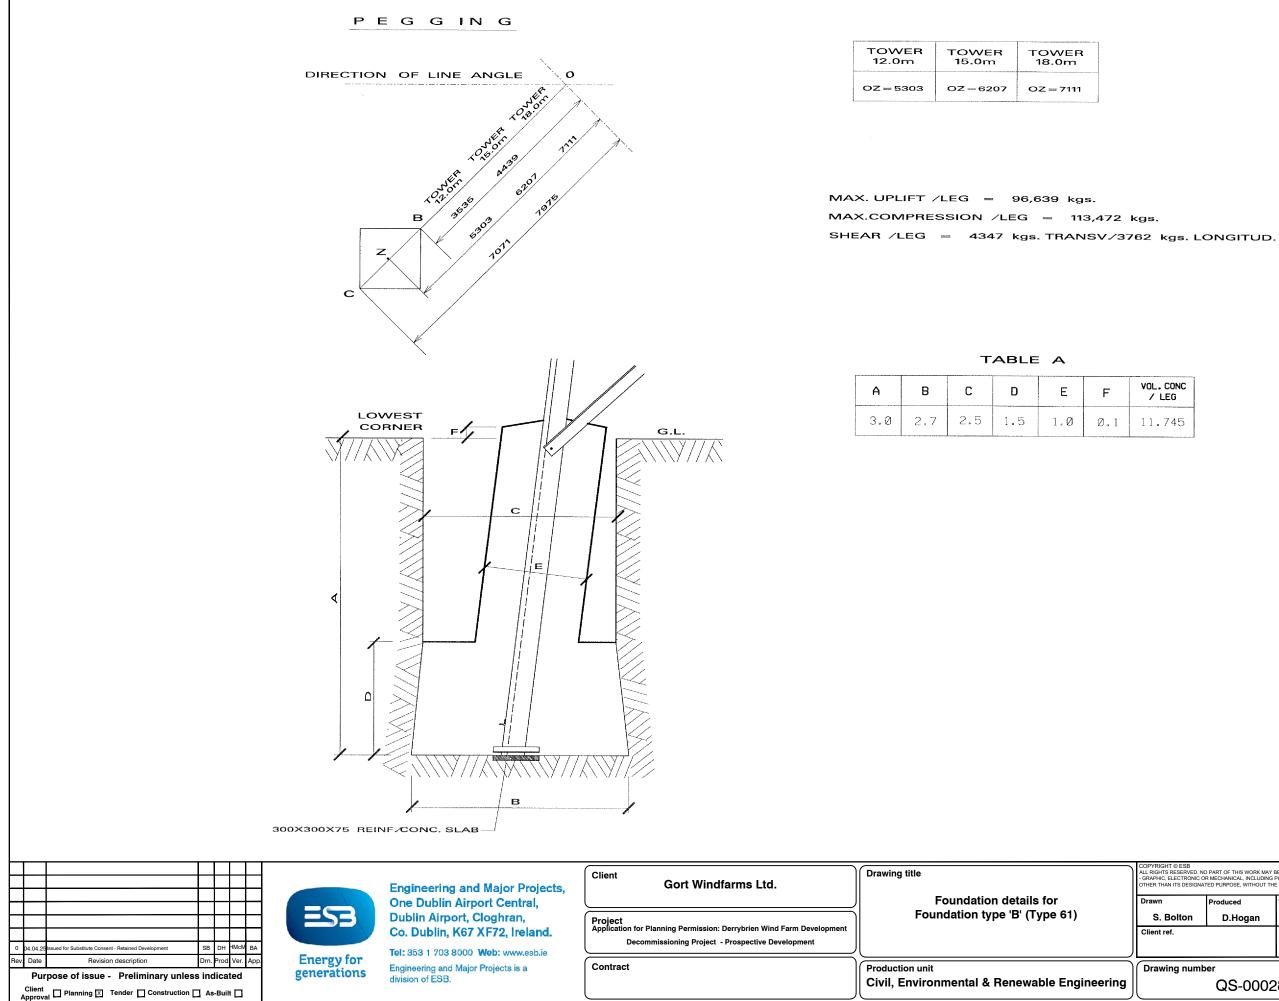

r:\0153\_derrybrien wind farm decomm\06 mapping\arcgis\aprxs\working\planning permission decommissioning- proposed development works\ohl\qs-000280-01-d460-030-012-000.dwg

| RIGHT © ESB<br>IGHTS RESERVED. NO PART OF THIS WORK MAY BE MODIFIED, REPRODUCED OR COPIED IN ANY FORM OR BY ANY MEANS<br>PHIC, ELECTRONIC OR MECHANICAL, INCLUDING PHOTOCOPYING, RECORDING, TAPING OR USED FOR ANY PURPOSE<br>R THAN ITS DESIGNATED PURPOSE, WITHOUT THE WRITTEIN PERMISSION OF ESB. |          |               |          |       |               |   |
|------------------------------------------------------------------------------------------------------------------------------------------------------------------------------------------------------------------------------------------------------------------------------------------------------|----------|---------------|----------|-------|---------------|---|
| wn                                                                                                                                                                                                                                                                                                   | Produced | Verified      | Approved |       | Approval date |   |
| S. Bolton                                                                                                                                                                                                                                                                                            | D.Hogan  | H.McMeel      | B.Allen  |       | 04.04.2025    |   |
| ent ref.                                                                                                                                                                                                                                                                                             |          | No. of sheets | Size     | \$    | Scale         |   |
|                                                                                                                                                                                                                                                                                                      |          | 1             | A3       |       | n.t.s.        |   |
| awing number                                                                                                                                                                                                                                                                                         |          |               |          | SHEET | REV           | ĺ |
| QS-000280-01-D460-030-012-000                                                                                                                                                                                                                                                                        |          |               |          |       |               |   |
|                                                                                                                                                                                                                                                                                                      |          |               |          |       |               |   |

VOL. CONC / LEG 11.745